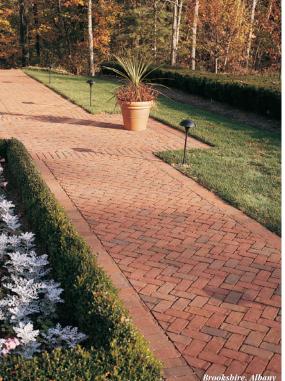

## Glen-Gery Residential Paving Brick

Genuine brick pavers in patios, walkways and driveways barmoniously connect your home to the outdoor world through customized landscape designs that define your mood and tastes. The permanent earth tone colors and varied textures suggest the richness of nature itself. Pavers are available in several sizes in either the soft silhouette of molded brick or the crisp lines of precision extruded.

Tough, durable and stain resistant brick pavers combine in decorative bond patterns for stability and strength as well as to enhance the beauty, individuality and value of your home.

Corporate Office 1166 Spring Street P.O. Box 7001 Wyomissing, PA 19610-6001 P: 610 374-4011 F: 610 374-3700 www.glengerybrick.com