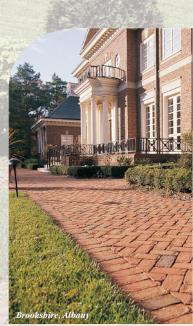

## Glen-Gery Residential Paving Brick

Genuine brick pavers in patios, walkways and driveways barmoniously connect your home to the outdoor world through customized landscape designs that define your mood and tastes. The permanent earth tone colors and varied textures suggest the richness of nature itself. Pavers are available in several sizes in either the soft silhouette of molded brick or the crisp lines of precision extruded.

Tough, durable and stain resistant brick pavers combine in decorative bond patterns for stability and strength as well as to enhance the beauty, individuality and value of your home.

Corporate Office 1166 Spring Street P.O. Box 7001 Wyomissing, PA 19610-6001 P: 610 374-4011 F: 610 374-3700 www.glengerybrick.com