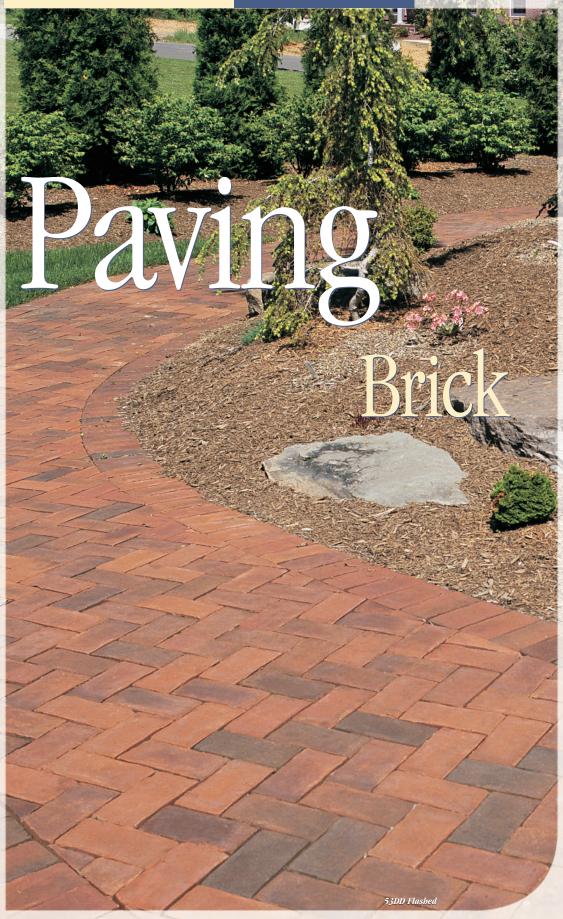

## Glen-Gery Residential Paving Brick

Genuine brick pavers in patios, walkways and driveways barmoniously connect your home to the outdoor world through customized landscape designs that define your mood and tastes. The permanent earth tone colors and varied textures suggest the richness of nature itself. Pavers are available in several sizes in either the soft silhouette of molded brick or the crisp lines of precision extruded.

Tough, durable and stain resistant brick pavers combine in decorative bond patterns for stability and strength as well as to enhance the beauty, individuality and value of your home.

Corporate Office 1166 Spring Street P.O. Box 7001 Wyomissing, PA 19610-6001 P: 610 374-4011 F: 610 374-3700 www.glengerybrick.com