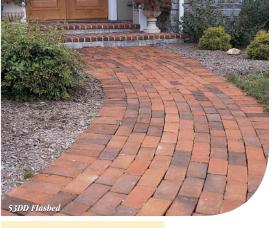

## Glen-Gery Residential Paving Brick

Genuine brick pavers in patios, walkways and driveways barmoniously connect your home to the outdoor world through customized landscape designs that define your mood and tastes. The permanent earth tone colors and varied textures suggest the richness of nature itself. Pavers are available in several sizes in either the soft silhouette of molded brick or the crisp lines of precision extruded.

Tough, durable and stain resistant brick pavers combine in decorative bond patterns for stability and strength as well as to enhance the beauty, individuality and value of your home.

Corporate Office 1166 Spring Street P.O. Box 7001 Wyomissing, PA 19610-6001 P: 610 374-4011 F: 610 374-3700 www.glengerybrick.com