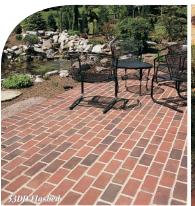

## Glen-Gery Residential Paving Brick

Genuine brick pavers in patios, walkways and driveways barmoniously connect your home to the outdoor world through customized landscape designs that define your mood and tastes. The permanent earth tone colors and varied textures suggest the richness of nature itself. Pavers are available in several sizes in either the soft silhouette of molded brick or the crisp lines of precision extruded.

Tough, durable and stain resistant brick pavers combine in decorative bond patterns for stability and strength as well as to enhance the beauty, individuality and value of your home.

Corporate Office 1166 Spring Street P.O. Box 7001 Wyomissing, PA 19610-6001 P: 610 374-4011 F: 610 374-3700 www.glengerybrick.com